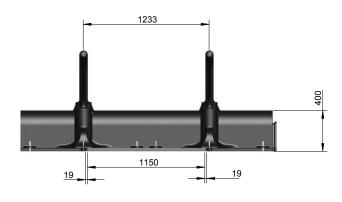

#### **Technical Details**

- Manufactured from Medium Density Polyethylene
- Easy to install on new or existing bases
- Only 3 anchor bolts required per cubicle
- No neck rail required
- Dovetail Joint Connection

|            | Length<br>(mm / inches) | Width<br>(mm / inches) | Height<br>(mm / inches) | Length from brisket board to front of cubicle (mm / ") |
|------------|-------------------------|------------------------|-------------------------|--------------------------------------------------------|
| Dimensions | 2310 (91)               | 1230 (48)              | 980 (38)                | 1870 (73)                                              |