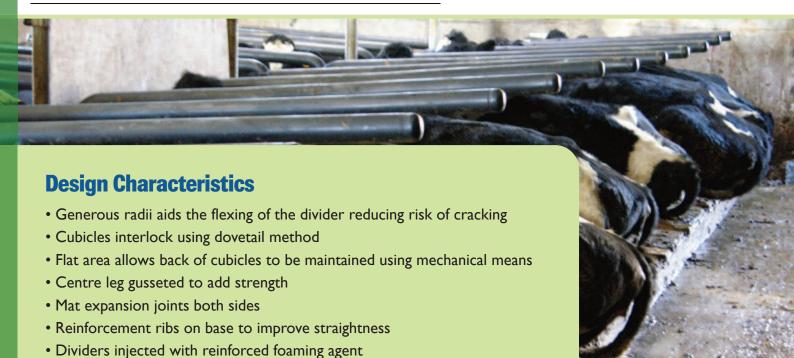

#### **Optimum Cow Comfort**

- No restrictive neck rail so cows lie, rise and stand with ease
- Allows cows to rise in a natural manner by lunging forward
- Cows enter the cubicles without hesitation (reduced stress)
- The open cubicle structure promotes bonding
- Plastic brisket board acts as a pillow for optimum comfort
- Sufficient space & optimum positioning for increased comfort

#### **Ultimate Safety**

- Cubicle dividers designed to reduce cows getting trapped
- Plastic dividers flex sufficiently to avoid crushing and injury
- Plastic material does not rust or corrode
- Encourages natural lying and rising movement to prevent hock damage
- Generous cubicle space for pregnant cows

#### **Health & Hygiene**

- Encourages optimum positioning for defecation onto the aisle
- Designed with smooth, curved surfaces for ease of cleaning
- Optional antimircobial mats available