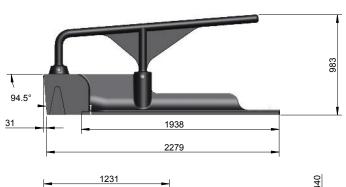

#### **Technical Details**

- Manufactured from Medium Density Polyethylene
- Easy to install on new or existing bases
- Only 3 anchor bolts required per cubicle
- No neck rail required
- Dovetail Joint Connection

|            | Length<br>(mm / inches) | Width<br>(mm / inches) | Height<br>(mm / inches) | Length from brisket board to front of cubicle (mm / ") |
|------------|-------------------------|------------------------|-------------------------|--------------------------------------------------------|
| Dimensions | 2310 (91)               | 1230 (48)              | 980 (38)                | 1870 (73)                                              |