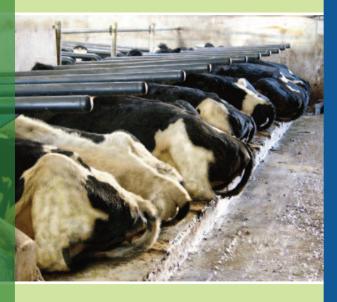

# 

Dairy cows need comfortable conditions in order to maximise performance. The choice of cow cubicle is vital to optimise herd health, achieve maximum milk yield and ultimately increase farm profitability. IFC in conjunction with dairy experts have identified the conditions that contribute to maximum performance and designed the IFC Deluxe Cow Cubicle.

This innovative plastic cubicle is one of the first systems to incorporate the complete cubicle structure (including brisket board, dividers and mat) designed for maximum comfort. IFC Deluxe Cow Cubicle manufactured from medium density polyethylene plastic is strong, non-corrosive and impact resistant. The separating dividers are reinforced with high density polyurethane foam for extra stability.