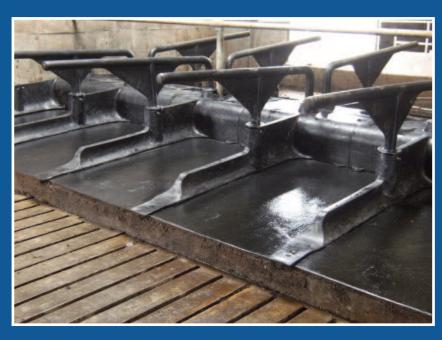

This innovative plastic cubicle is one of the first systems to incorporate the complete cubicle structure (including brisket board, dividers and mat) designed for maximum comfort. IFC Deluxe Cow Cubicle manufactured from medium density polyethylene plastic is strong, non-corrosive and impact resistant. The separating dividers are reinforced with high density polyurethane foam for extra stability.

# **Deluxe Cow Cubicle**