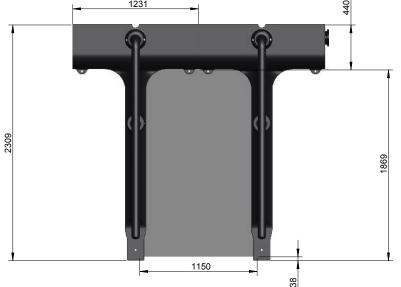

#### **Technical Details**

- Manufactured from Medium Density Polyethylene
- Easy to install on new or existing bases
- Only 3 anchor bolts required per cubicle
- No neck rail required
- Dovetail Joint Connection

|            | Length<br>(mm / inches) | Width<br>(mm / inches) | Height<br>(mm / inches) | Length from brisket board to front of cubicle (mm / ") |
|------------|-------------------------|------------------------|-------------------------|--------------------------------------------------------|
| Dimensions | 2310 (91)               | 1230 (48)              | 980 (38)                | 1870 (73)                                              |